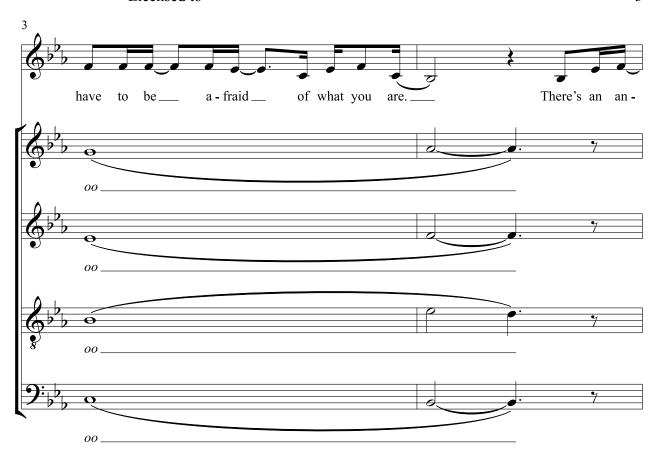

## **HERO**

for S.A.T.B. voices, a cappella\*

Performance time: approx. 2:25

Arranged by AARON JENSEN
Adapted for publication by BRYAN SHARPE

Words and Music by WALTER AFANASIEFF and MARIAH CAREY

\* Visit alfred.com for digital scores and audio.