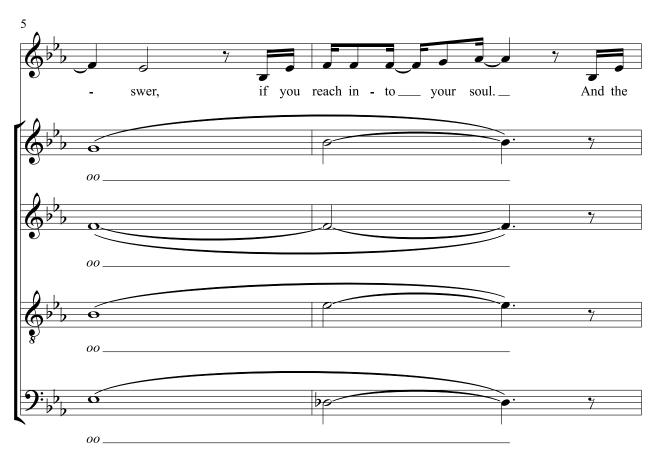

## **HERO**

for S.A.T.B. voices, a cappella\*

Performance time: approx. 2:25

Arranged by AARON JENSEN
Adapted for publication by BRYAN SHARPE

Words and Music by WALTER AFANASIEFF and MARIAH CAREY

\* Visit alfred.com for digital scores and audio.