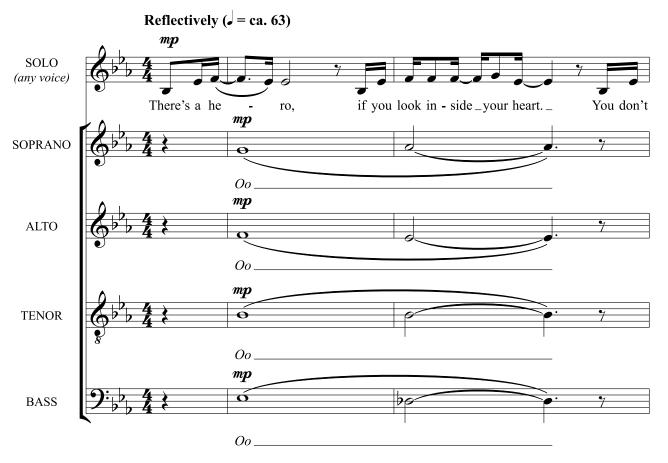

## **HERO**

for S.A.T.B. voices, a cappella\*

Performance time: approx. 2:25

Arranged by AARON JENSEN
Adapted for publication by BRYAN SHARPE

Words and Music by WALTER AFANASIEFF and MARIAH CAREY

\* Visit alfred.com for digital scores and audio.